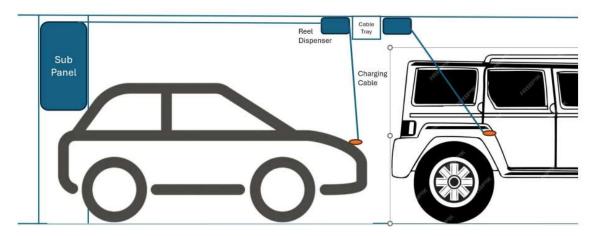

## Charge Cable:

Note cable in reel 3.5 meters.

Ready to transform your property with our advanced EV charging solutions? Contact us today to learn more and schedule a consultation.