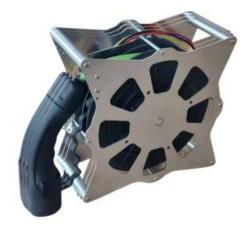

Ceiling Mounted Automatic EV Charging Cable Reel

The ceiling-mounted automatic EV charging reel offers key advantages over traditional chargers. It eliminates the need for floor space, bollards, or wheel stops, ensuring a safer, clutter-free environment. At the press of a remote, the reel extends up to 3.5 meters and retracts automatically after use, preventing trip hazards and cable damage. Its versatile design requires no walls for mounting, making it suitable for various environments, including open parking areas without structural supports. This innovative solution not only enhances safety and organization but also offers flexibility in installation locations automatically, ensuring no messy leads are left lying

#### Ceiling Mounted EV Chargers Plugged Into EV

This design means all cables are overhead in cable trays, nothing is mounted on the nothing is mounted on the floor, making installation simple & minimising cable runs.