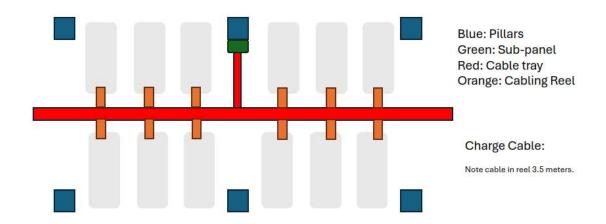

## Overview Charging Layout depicting Cable Tray Runs

## Geneneral EV Charger Layout At Car Park

## Geneneral EV Charger Layout At Car Park

Blue: Pillars Green: Sub-panel Red: Cable tray Orange: Cabling Reel

## Charge Cable:

Note cable in reel 3.5 meters.

Ready to transform your property with our advanced EV charging solutions? Contact us today to learn more and schedule a consultation.