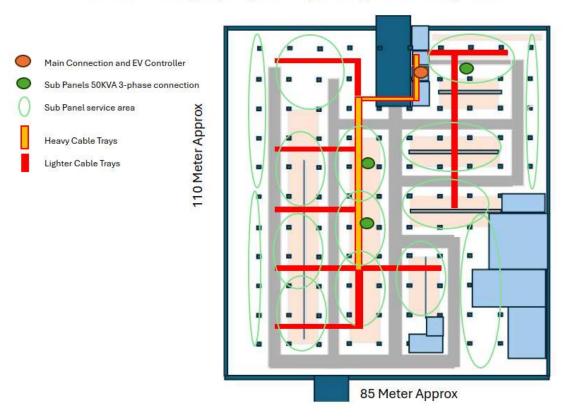

## Geneneral EV Charger Layout At Car Park

## Geneneral EV Charger Layout At Car Park

Blue: Pillars Green: Sub-panel Red: Cable tray Orange: Cabling Reel